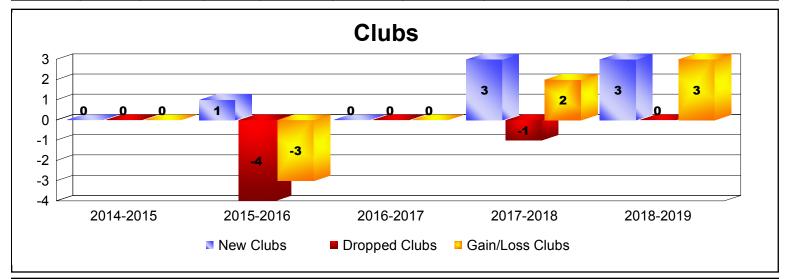

| Year      | New<br>Clubs | Dropped<br>Clubs | Gain/<br>Loss<br>Clubs | New<br>Members | Charter<br>Members | Reinstate<br>Members | Transfer<br>Members | Total<br>Member<br>Added | Total<br>Members<br>Dropped | Gain/<br>Loss<br>Members |
|-----------|--------------|------------------|------------------------|----------------|--------------------|----------------------|---------------------|--------------------------|-----------------------------|--------------------------|
| 2014-2015 | 0            | 0                | 0                      | 53             | 21                 | 68                   | 0                   | 142                      | -141                        | 1                        |
| 2015-2016 | 1            | -4               | -3                     | 61             | 22                 | 4                    | 4                   | 91                       | -232                        | -141                     |
| 2016-2017 | 0            | 0                | 0                      | 60             | 0                  | 10                   | 0                   | 70                       | -68                         | 2                        |
| 2017-2018 | 3            | -1               | 2                      | 160            | 85                 | 9                    | 0                   | 254                      | -125                        | 129                      |
| 2018-2019 | 3            | 0                | 3                      | 60             | 88                 | 16                   | 1                   | 165                      | -83                         | 82                       |
| Average   | 1            | -1               | 0                      | 79             | 43                 | 21                   | 1                   | 144                      | -130                        | 15                       |