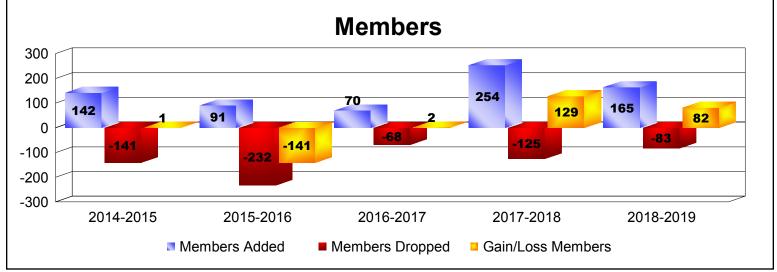

| Year      | New<br>Clubs | Dropped<br>Clubs | Gain/<br>Loss<br>Clubs | New<br>Members | Charter<br>Members | Reinstate<br>Members | Transfer<br>Members | Total<br>Member<br>Added | Total<br>Members<br>Dropped | Gain/<br>Loss<br>Members |
|-----------|--------------|------------------|------------------------|----------------|--------------------|----------------------|---------------------|--------------------------|-----------------------------|--------------------------|
| 2014-2015 | 0            | 0                | 0                      | 53             | 21                 | 68                   | 0                   | 142                      | -141                        | 1                        |
| 2015-2016 | 1            | -4               | -3                     | 61             | 22                 | 4                    | 4                   | 91                       | -232                        | -141                     |
| 2016-2017 | 0            | 0                | 0                      | 60             | 0                  | 10                   | 0                   | 70                       | -68                         | 2                        |
| 2017-2018 | 3            | -1               | 2                      | 160            | 85                 | 9                    | 0                   | 254                      | -125                        | 129                      |
| 2018-2019 | 3            | 0                | 3                      | 60             | 88                 | 16                   | 1                   | 165                      | -83                         | 82                       |
| Average   | 1            | -1               | 0                      | 79             | 43                 | 21                   | 1                   | 144                      | -130                        | 15                       |