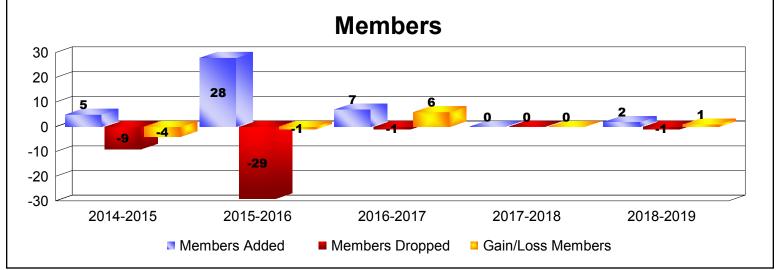

MBR0065 Page 2 of 3 10/3/2019 3:12:09PM

| Year      | New<br>Clubs | Dropped<br>Clubs | Gain/<br>Loss<br>Clubs | New<br>Members | Charter<br>Members | Reinstate<br>Members | Transfer<br>Members | Total<br>Member<br>Added | Total<br>Members<br>Dropped | Gain/<br>Loss<br>Members |
|-----------|--------------|------------------|------------------------|----------------|--------------------|----------------------|---------------------|--------------------------|-----------------------------|--------------------------|
| 2014-2015 | 0            | 0                | 0                      | 4              | 0                  | 0                    | 1                   | 5                        | -9                          | -4                       |
| 2015-2016 | 0            | 0                | 0                      | 0              | 0                  | 28                   | 0                   | 28                       | -29                         | -1                       |
| 2016-2017 | 0            | 0                | 0                      | 7              | 0                  | 0                    | 0                   | 7                        | -1                          | 6                        |
| 2017-2018 | 0            | 0                | 0                      | 0              | 0                  | 0                    | 0                   | 0                        | 0                           | 0                        |
| 2018-2019 | 0            | 0                | 0                      | 2              | 0                  | 0                    | 0                   | 2                        | -1                          | 1                        |
| Average   | 0            | 0                | 0                      | 3              | 0                  | 6                    | 0                   | 8                        | -8                          | 0                        |