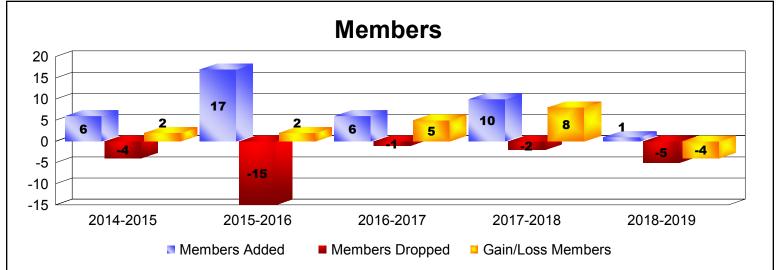

MBR0065 Page 1 of 3 10/3/2019 3:12:09PM

| Year      | New<br>Clubs | Dropped<br>Clubs | Gain/<br>Loss<br>Clubs | New<br>Members | Charter<br>Members | Reinstate<br>Members | Transfer<br>Members | Total<br>Member<br>Added | Total<br>Members<br>Dropped | Gain/<br>Loss<br>Members |
|-----------|--------------|------------------|------------------------|----------------|--------------------|----------------------|---------------------|--------------------------|-----------------------------|--------------------------|
| 2014-2015 | 0            | 0                | 0                      | 6              | 0                  | 0                    | 0                   | 6                        | -4                          | 2                        |
| 2015-2016 | 0            | 0                | 0                      | 5              | 0                  | 12                   | 0                   | 17                       | -15                         | 2                        |
| 2016-2017 | 0            | 0                | 0                      | 6              | 0                  | 0                    | 0                   | 6                        | -1                          | 5                        |
| 2017-2018 | 0            | 0                | 0                      | 10             | 0                  | 0                    | 0                   | 10                       | -2                          | 8                        |
| 2018-2019 | 0            | 0                | 0                      | 1              | 0                  | 0                    | 0                   | 1                        | -5                          | -4                       |
| Average   | 0            | 0                | 0                      | 6              | 0                  | 2                    | 0                   | 8                        | -5                          | 3                        |